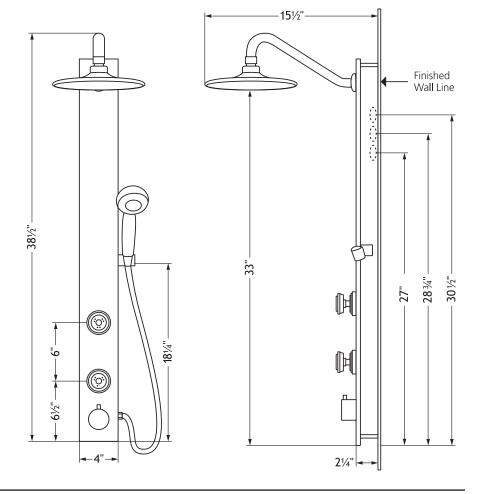

Rain showerhead with soft tips to clear mineral buildup for long lasting performance
- 2 Pulsating body jets provide a soothing spray with adjustable positioning
- 3-Function hand shower with 59" (1.5m) doubleinterlocking stainless steel hose
- Brass diverter easily switches functions—place between functions for further enjoyment
- Rub tips clean with Spray Straight<sup>™</sup> technology
- Simply replaces your existing showerhead/shower arm

## **SPECIFICATIONS**

- · Backflow protection in the hand shower hose
- 1/2" NPT Brass nipple connector
- 2.5 GPM/9.5 LPM Shower System

#### WARRANTY

· Manufacturer's three year limited warranty



REJUVENATE...

Create harmony and balance via hydrotherapy! Add style, convenience & function to your shower! There's no better way to start your day!