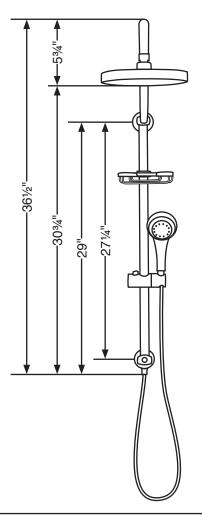

## KAUAI RAIN SHOWER SYSTEM

Model#: 1011

## **GENERAL DESCRIPTION:**

Designed to use your existing valve, it replaces the old shower head with an elegant rain shower head, multi-function hand-held shower wand with adjustable slide bar and wire basket soap dish. The diverter is located at the bottom of the slide bar, convenient for all heights. Easily installs in less than 20 minutes.

## PRODUCT FEATURES

- All brass construction available with durable chrome finish or brushed nickel
- Replaces your existing shower head
- 8-in. rain style shower head
- · Multi-function hand-held shower wand with stainless steel hose
- Installs in 20 minutes
- Utilizes your existing mixing valve
- · Convenient diverter location makes it easy to switch between functions