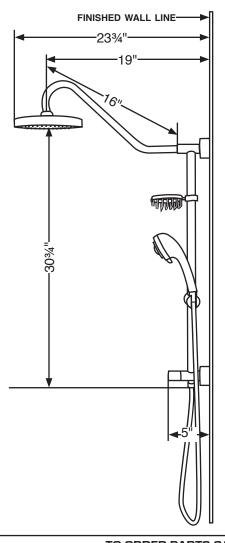

## KAUAI RAIN SHOWER SYSTEM

Model#: 1011

## **GENERAL DESCRIPTION:**

Designed to use your existing valve, it replaces the old shower head with an elegant rain shower head, multi-function hand-held shower wand with adjustable slide bar and wire basket soap dish. The diverter is located at the bottom of the slide bar, convenient for all heights. Easily installs in less than 20 minutes.

## PRODUCT FEATURES

- All brass construction available with durable chrome finish or brushed nickel
- Replaces your existing shower head
- 8-in. rain style shower head
- · Multi-function hand-held shower wand with stainless steel hose
- Installs in 20 minutes
- Utilizes your existing mixing valve
- · Convenient diverter location makes it easy to switch between functions