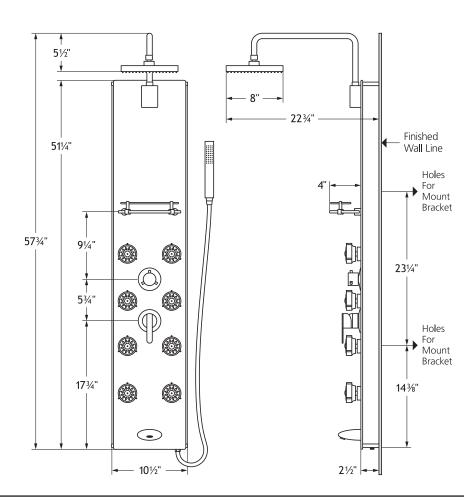

# **PRODUCT FEATURES**

- Surface mounted and completely pre-plumbed, easily retrofit your existing shower without a remodel
- Black tempered 8mm Tough Glass panel with anodized aluminum frame and chrome fixtures
- Rub tips clean with Spray Straight<sup>™</sup> technology
- 8" Rain showerhead with ultra-thin profile and soft tips to clear mineral buildup for long lasting performance
- Unique side to side pivoting shower arm (brass)
- Invigorating hand shower with double-interlocking stainless steel hose, stretches from 59 – 78" (1.5 – 2m)
- 8 Dual-function Select-A-Jets™ with soothing mist and massaging spray—All but the top two body jets can turn off, increasing pressure to specific areas
- Brass diverter easily switches functions—place between functions for further enjoyment
- · Convenient shelf for shower products
- Tub spout/temperature tester

#### **SPECIFICATIONS**

- cUPC® approved brass pressure balance valve with anti-scald, temperature limit and enhanced flow
- 1/2" NPT flexible stainless steel braided supply lines
- 2.5 GPM/9.5 LPM Shower System