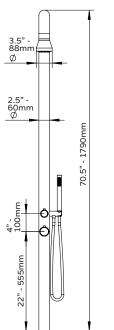

## TECHNICAL INFORMATION

- Finishes: GMB
- Fixtures: GMB
- GPM: 2.5
- Connection: 1/2" Hot & Cold Supply Lines

### PRODUCT FEATURES

- Wall mounted and completely pre-plumbed to easily connect to indoor or outdoor water lines
- Made from #316 powder coated stainless steel made to withstand interior and exterior elements
- Features handshower and foot rinse spout, ideal for everything from personal use to pet bathing
- 3.5" showerhead delivers a concentrated water flow for an invigorating wash
- Pressure balancing valve cartridge assures constant output temperature regardless of pressure changes
- For outdoor installations, an inline drain is recommended to prevent freeze damage