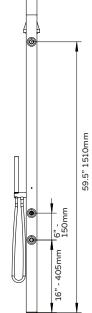

## TECHNICAL INFORMATION

- Finishes: GMB
- Fixtures: GMB
- GPM: 2.5
- Connection: 1/2" Hot & Cold Supply Lines

### PRODUCT FEATURES

- Wall mounted and completely pre-plumbed to easily connect to indoor or outdoor water lines
- Made from #316 powder coated stainless steel made to withstand interior and exterior elements
- Features handshower and foot rinse spout, ideal for everything from personal use to pet bathing
- 3.5" showerhead delivers a concentrated water flow for an invigorating wash
- Pressure balancing valve cartridge assures constant output temperature regardless of pressure changes
- For outdoor installations, an inline drain is recommended to prevent freeze damage