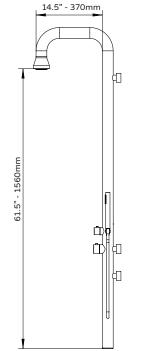

## TECHNICAL INFORMATION

- Finishes: GMB
- Fixtures: GMB
- GPM: 2.5
- Connection: 1/2" Hot & Cold Supply Lines

### PRODUCT FEATURES

- Wall mounted and completely pre-plumbed to easily connect to indoor or outdoor water lines
- Made from #316 powder coated stainless steel made to withstand interior and exterior elements
- Features handshower and foot rinse spout, ideal for everything from personal use to pet bathing
- 3.5" showerhead delivers a concentrated water flow for an invigorating wash
- Pressure balancing valve cartridge assures constant output temperature regardless of pressure changes
- For outdoor installations, an inline drain is recommended to prevent freeze damage