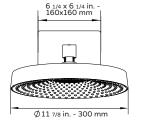

## PRODUCT FEATURES

- All-in-one combo unit is a time-saving solution that includes all necessary parts for your shower upgrade
- Separate slide bar installs on either side of your shower, giving you full control of your shower design
- Adjustable handshower slide bar easily adjusts to the preferred height of each user to ensure comfort
- 12" rain showerhead ensures relaxation
- 3-function handshower lets you choose between
- Tru-Temp pressure balance mixing valve delivers consistent water temperature even if there is a drop in pressure