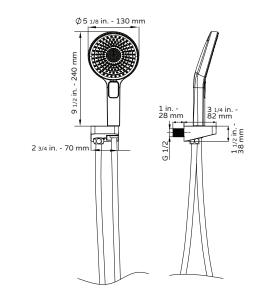

## PRODUCT FEATURES

- All-in-one combo unit is a time-saving solution that includes all necessary parts for your shower upgrade
- Separate slide bar installs on either side of your shower, giving you full control of your shower design
- Adjustable handshower slide bar easily adjusts to the preferred height of each user to ensure comfort
- 12" rain showerhead ensures relaxation
- 3-function handshower lets you choose between
- Tru-Temp pressure balance mixing valve delivers consistent water temperature even if there is a drop in pressure