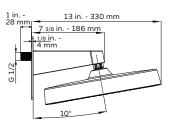

## PRODUCT FEATURES

- All-in-one combo unit is a time-saving solution that includes all necessary parts for your shower upgrade
- Separate slide bar installs on either side of your shower, giving you full control of your shower design
- Adjustable handshower slide bar easily adjusts to the preferred height of each user to ensure comfort
- 12" rain showerhead ensures relaxation
- 3-function handshower lets you choose between
- Tru-Temp pressure balance mixing valve delivers consistent water temperature even if there is a drop in pressure