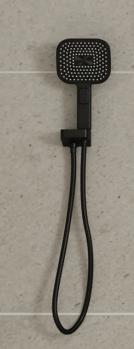

## Milan Combo Shower System

3013-BN | 3013-MB

- •All-in-one combo unit is a time-saving solution that includes all necessary parts for your shower upgrade
- •Separate slide bar installs on either side of your shower, giving you full control of your shower design
- •Adjustable handshower slide bar easily adjusts to the preferred height of each user to ensure comfort
- •12" rain showerhead ensures relaxation
- •3-function handshower lets you choose your perfect full coverage spray
- •Tru-Temp pressure balance mixing valve delivers consistent water temperature even if there is a drop in pressure