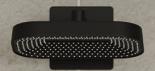

## Milan Combo Shower System

3013-BN | 3013-MB

- •All-in-one combo unit is a time-saving solution that includes all necessary parts for your shower upgrade
- •Separate slide bar installs on either side of your shower, giving you full control of your shower design
- •Adjustable handshower slide bar easily adjusts to the preferred height of each user to ensure comfort
- •12" rain showerhead ensures relaxation
- •3-function handshower lets you choose your perfect full coverage spray
- •Tru-Temp pressure balance mixing valve delivers consistent water temperature even if there is a drop in pressure