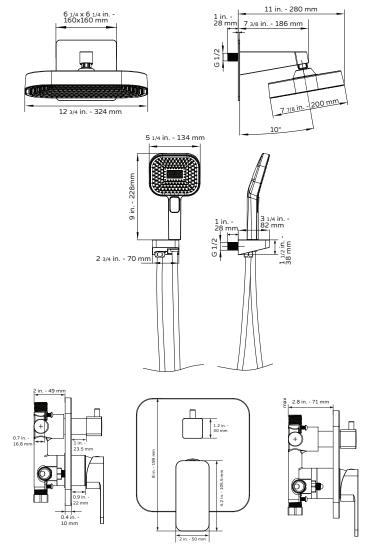

# Milan Combo Shower System Model # 3013-BN, 3013-MB

**Specification Sheet** 

297 Anna St. | Watsonville, CA 95076 831.724.7300 www.PulseShowerSpas.com

## **TECHNICAL INFORMATION**

- Finishes: BN, MB
- Fixtures: BN, MB
- GPM: 2.5
- Connection: 1/2" Hot & Cold Supply Lines

#### PRODUCT FEATURES

- All-in-one combo unit is a time-saving solution that includes all necessary parts for your shower upgrade
- Separate slide bar installs on either side of your shower, giving you full control of your shower design
- Adjustable handshower slide bar easily adjusts to the preferred height of each user to ensure comfort
- 12" rain showerhead ensures relaxation
- 3-function handshower lets you choose between
- Tru-Temp pressure balance mixing valve delivers consistent water temperature even if there is a drop in pressure

#### **NOTES**

- Measure your actual product for rough-in details
- Install this product according to the installation instructions