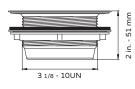

# ShowerPan

# Model # PS-3260L-W, PS-3260R-W

### **Specification Sheet**

297 Anna St. | Watsonville, CA 95076 831.724.7300 www.PulseShowerSpas.com

## f 🛛 🖌 🗖 🖓 🙆



#### TECHNICAL INFORMATION

- Installation: No mud setting required
- Color: White Acrylic
- Drain Location: Left or Right

#### PRODUCT FEATURES

- Fast, easy installation
- No mud setting required
- Low-profile pans install directly on the subfloor
- Acrylic material
- Durable to withstand heavy use
- Mold and mildew resistant
- Your choice of drain positions

#### NOTES

- Measure your actual product for rough-in details
- Install this product according to the installation instructions

#### WARRANTY

• 5 Years

DRAIN





#### PS-3260R-W









4.5 in. - 108.5 mm