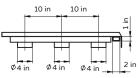

#### TECHNICAL INFORMATION

- Installation: No mud setting required
- Color: White Acrylic
- Drain Location: Left or Right

#### NOTES

- Measure your actual product for rough-in details
- Install this product according to the installation instructions