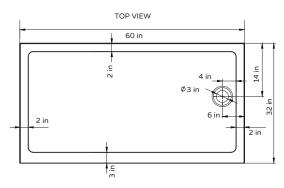

#### TECHNICAL INFORMATION

- Installation: No mud setting required
- Color: White Acrylic
- Drain Location: Left or Right

#### NOTES

- Measure your actual product for rough-in details
- Install this product according to the installation instructions