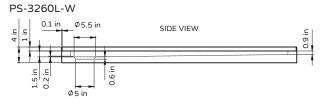

# ShowerPan

# Model # PS-3260L-W, PS-3260R-W

### **Specification Sheet**

297 Anna St. | Watsonville, CA 95076 831.724.7300 www.PulseShowerSpas.com

## f 🛛 🖌 🗖 🖓 🙆



#### TECHNICAL INFORMATION

- Installation: No mud setting required
- Color: White Acrylic
- Drain Location: Left or Right

#### PRODUCT FEATURES

- Fast, easy installation
- No mud setting required
- Low-profile pans install directly on the subfloor
- Acrylic material
- Durable to withstand heavy use
- Mold and mildew resistant
- Your choice of drain positions

#### NOTES

- Measure your actual product for rough-in details
- Install this product according to the installation instructions

#### WARRANTY

• 5 Years

DRAIN





#### PS-3260R-W









4.5 in. - 108.5 mm