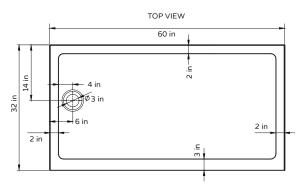

#### TECHNICAL INFORMATION

- Installation: No mud setting required
- Color: White Acrylic
- Drain Location: Left or Right