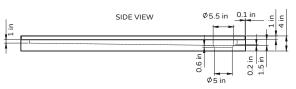

# ShowerPan

# Model # PS-3260L-W, PS-3260R-W

### **Specification Sheet**

297 Anna St. | Watsonville, CA 95076 831.724.7300 www.PulseShowerSpas.com

## f 🛛 🖌 🗖 🖓 🙆



#### TECHNICAL INFORMATION

- Installation: No mud setting required
- Color: White Acrylic
- Drain Location: Left or Right

#### PRODUCT FEATURES

- Fast, easy installation
- No mud setting required
- Low-profile pans install directly on the subfloor
- Acrylic material
- Durable to withstand heavy use
- Mold and mildew resistant
- Your choice of drain positions

#### NOTES

- Measure your actual product for rough-in details
- Install this product according to the installation instructions

#### WARRANTY

• 5 Years

DRAIN





#### PS-3260R-W









4.5 in. - 108.5 mm