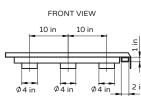

#### TECHNICAL INFORMATION

- Installation: No mud setting required
- Color: White Acrylic
- Drain Location: Left or Right