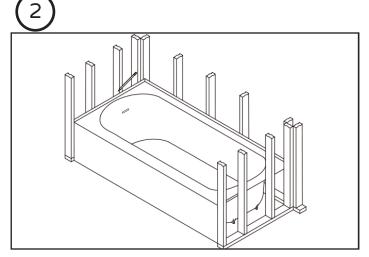

Place the tub in the location it will be installed. Level tub on all sides and mark the location of the drain and the wall studs on the tiles flange.

Remove the tub and install the drain, predrill holes on tile flange at the marked location of the studs.

Apply a thin layer (1" to 2") of mortar mix cement to the area where your tub will be sitting.

Move the tub into place, make sure it is level and plumb adjust feet or shim as necessary.

Secure the wall with galvanized screws at the predrilled screw location, apply weight to the middle of the tub until the mortar sets.