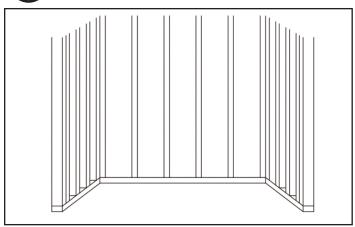

## Installation Instructions

Prepare area by framing where the tub will be installed. Ensure subfloor is level. If needed, level subfloor with leveling compound or mortar over entire area of installation.