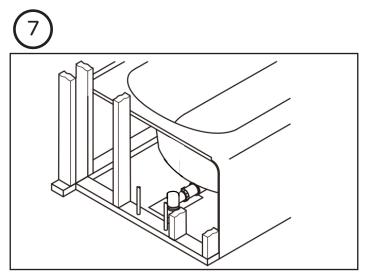

Place the tub in the location it will be installed. Level tub on all sides and mark the location of the drain and the wall studs on the tiles flange.

Remove the tub and install the drain, predrill holes on tile flange at the marked location of the studs.

Apply a thin layer (1" to 2") of mortar mix cement to the area where your tub will be sitting.

Move the tub into place, make sure it is level and plumb adjust feet or shim as necessary.

Secure the wall with galvanized screws at the predrilled screw location, apply weight to the middle of the tub until the mortar sets.