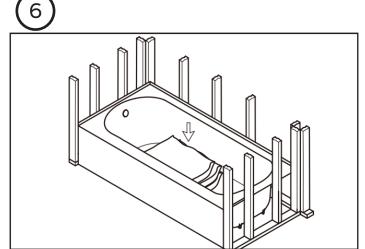

Place the tub in the location it will be installed. Level tub on all sides and mark the location of the drain and the wall studs on the tiles flange.

Remove the tub and install the drain, predrill holes on tile flange at the marked location of the studs.

Apply a thin layer (1" to 2") of mortar mix cement to the area where your tub will be sitting.

Move the tub into place, make sure it is level and plumb adjust feet or shim as necessary.

Secure the wall with galvanized screws at the predrilled screw location, apply weight to the middle of the tub until the mortar sets.