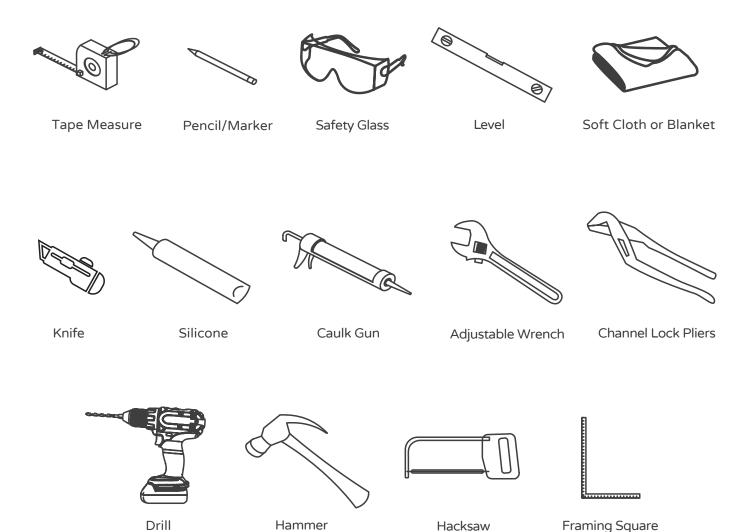

# PULSE Alcove Tub Model #PT-2002R-32, PT-2002L-32

Owner's Manual



## **PULSE Alcove Tubs**

# Please Read The Following Instructions COMPLETELY Before Beginning!

Our goal is to ensure your installation goes smoothly and safely. Please read these instructions carefully and follow recommendations for plumbing and mounting. After reading instructions, if you determine you do not have the necessary skills and/or tools, we recommend that a licensed plumbing contractor complete the installation.

If you encounter any problems during installation PLEASE VISIT CUSTOMER SUPPORT AT WWW.PULSESHOWERSPAS.COM Before returning your Alcove Tub to the store

#### Tools Required for Installation (Not Included)



## Installation Instructions





Prepare area by framing where the tub will be installed. Ensure subfloor is level. If needed, level subfloor with leveling compound or mortar over entire area of installation.



Place the tub in the location it will be installed. Level tub on all sides and mark the location of the drain and the wall studs on the tiles flange.



Remove the tub and install the drain, predrill holes on tile flange at the marked location of the studs.





Apply a thin layer (1" to 2") of mortar mix cement to the area where your tub will be sitting.



Move the tub into place, make sure it is level and plumb adjust feet or shim as necessary.



Secure the wall with galvanized screws at the predrilled screw location, apply weight to the middle of the tub until the mortar se