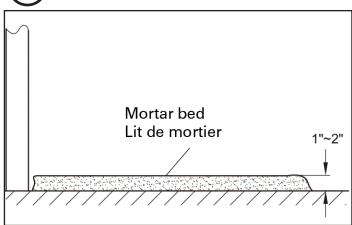

Apply a thin layer (1" to 2") of mortar mix cement to the area where your tub will be sitting.

Move the tub into place, make sure it is level and plumb adjust feet or shim as necessary.

Secure the wall with galvanized screws at the predrilled screw location, apply weight to the middle of the tub until the mortar sets.