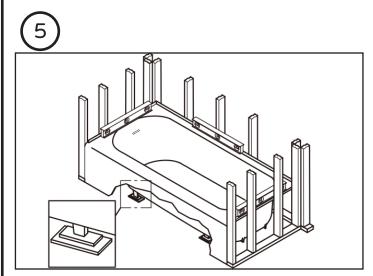

## Installation Instructions

Prepare area by framing where the tub will be installed. Ensure subfloor is level. If needed, level subfloor with leveling compound or mortar over entire area of installation.

Place the tub in the location it will be installed. Level tub on all sides and mark the location of the drain and the wall studs on the tiles flange.

Remove the tub and install the drain, predrill holes on tile flange at the marked location of the studs.