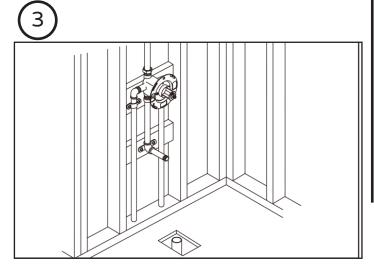

Place the tub in the location it will be installed. Level tub on all sides and mark the location of the drain and the wall studs on the tiles flange.

Remove the tub and install the drain, predrill holes on tile flange at the marked location of the studs.