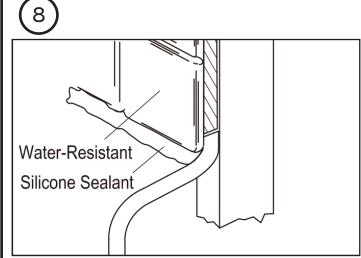

## Installation Instructions

Install water resistant gypsum board and finish surface material (tile, stone) and seal all edges with silicone caulking to prevent water damage.

| NOTES |   |
|-------|---|
|       |   |
|       | _ |
|       |   |
|       |   |
|       |   |
|       |   |
|       |   |
|       |   |
|       |   |
|       |   |
|       |   |
|       |   |
|       |   |
|       |   |
|       | _ |