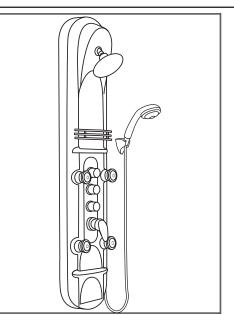

## **GENERAL DESCRIPTION**

Constructed of fiberglass with a durable acrylic finish, the retro looking Kailua has 4 dual function body spray jets, a multi-function hand-held shower wand and a rain style shower head. The built-in soap dish and product storage shelf complete the cross between ultimate class and versatility.

### **PRODUCT FEATURES**

- Acrylic-Fiberglass/white or silver
- + 6-in. rain style shower head/chrome finish
- Shelf molded in chrome rail
- Multi-function hand-held shower wand with stainless steel hose
- 4 Dual function body-spray jets: gentle mist/massaging spray
- + 3 diverter knobs chrome finish one for each function
- ½-in. stub-out required for supply lines