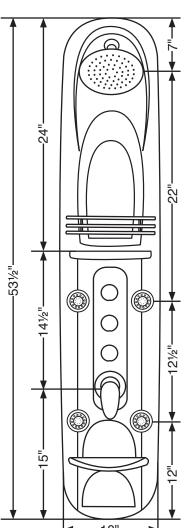

## **GENERAL DESCRIPTION**

Constructed of fiberglass with a durable acrylic finish, the retro looking Kailua has 4 dual function body spray jets, a multi-function hand-held shower wand and a rain style shower head. The built-in soap dish and product storage shelf complete the cross between ultimate class and versatility.

### **PRODUCT FEATURES**

- Acrylic-Fiberglass/white or silver
- + 6-in. rain style shower head/chrome finish
- Shelf molded in chrome rail
- Multi-function hand-held shower wand with stainless steel hose
- 4 Dual function body-spray jets: gentle mist/massaging spray
- + 3 diverter knobs chrome finish one for each function
- ½-in. stub-out required for supply lines