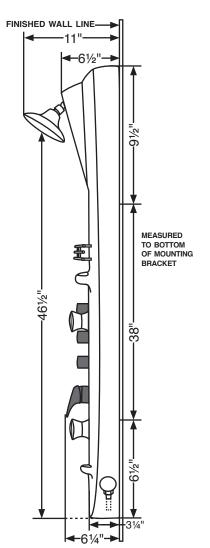

## **GENERAL DESCRIPTION**

Constructed of fiberglass with a durable acrylic finish, the retro looking Kailua has 4 dual function body spray jets, a multi-function hand-held shower wand and a rain style shower head. The built-in soap dish and product storage shelf complete the cross between ultimate class and versatility.

### **PRODUCT FEATURES**

- Acrylic-Fiberglass/white or silver
- + 6-in. rain style shower head/chrome finish
- Shelf molded in chrome rail
- Multi-function hand-held shower wand with stainless steel hose
- 4 Dual function body-spray jets: gentle mist/massaging spray
- + 3 diverter knobs chrome finish one for each function
- ½-in. stub-out required for supply lines